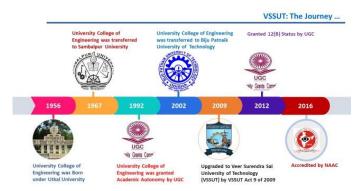

a Sarak Yojana (PMGSY), Watershed projects, etc. Its alumni can be seen in the Boardrooms of leading PSUs and private companies; they occupied top positions in the Indian Army / Navy / Air Force, DRDO, and ISRO; they are on the faculty boards of almost all IITs, NITs, and many foreign Universities.

The University has carved a name for itself for its undiluted and uncompromising approach to education and the intensity of its teaching. In recognition of its contribution to society, the State Government upgraded it to a technical university in 2009. Presently, in addition to its rich undergraduate programs, it has preserved the strong legacy of research culture in terms of Postgraduate and research programmes in all disciplines of science and engineering.

### 2. VSSUT - THE JOURNEY SO FAR



The legendary institute had made a modest beginning in 1956 by taking 30 students each in three departments, viz Civil, Electrical & Mechanical, operating from the make-shift workshop of the Hirakud Dam. VSSUT presently offers 10 B.Tech., 22 M.Tech., B.Arch., MCA, and 3 M.Sc. programs, and details with seat strength are attached as **ANNEXURE-1**. Almost all B.Tech. programs are NBA accredited and rests have been applied for accreditation. Today, its students intake is 1644 in B. Tech, M. Tech, M. Sc, MCA, Ph. D. and the total student strength on the campus is 4956.

In addition, 150 Research Scholars are pursuing their Ph. D. in various disciplines. VSSUT has been identified as the nodal center of the AICTE Quality Improvement programme for pursuing Ph.D. and also as the center for Nati