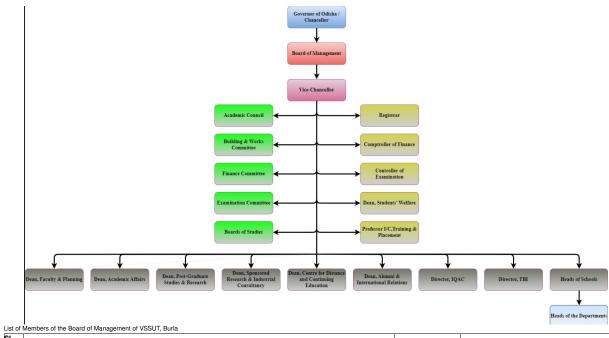

## 13 Contact Information of the Head of the Institution and NBA coordinator, if designated:

| Head of the Institution |                        |  |  |
|-------------------------|------------------------|--|--|
| Name                    | Prof. Banshidhar Majhi |  |  |
| Designation             | Vice Chancellor        |  |  |
| Mobile No.              | 8056201404             |  |  |
| Email ID                | vc@vssut.ac.in         |  |  |

## NBA Coordinator, If Designated

| Name        | Dr. Sasmita Behera      |
|-------------|-------------------------|
| Designation | Assistant Professor     |
| Mobile No.  | 9437367106              |
| Email ID    | sbehera_eee@vssut.ac.in |