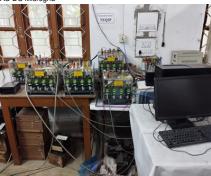

Institute Marks: 15.00

- 1. A systematic and holistic procedure is adopted to improve the Teaching learning process through regular evaluation of outcomes, which indicate gradual improvement in students' performance.
- 2. Based on rate of gradual progress in learning outcomes of students, the teaching process is modified, aided, regularlyto enable improvement in learning outcome.
- 3. The Course allotment for each course takes place in the previous semester in a particular academic year, so that the concerned faculty members get sufficient time to plan their overall pedagogical approach in terms of developing course materials. They can plan about the teaching and visualization tools, use of relevant online course explanatory aids, software/hardware tools, think about real world problems related to the course etc.
- 4. Each Faculty Member maintains a course file to record the progress of Course throughout the semester
- 5. In this regard, the Junior Faculty staffs take the help of seniors who had the experience of teaching the same or a similar course in the past. The lesson plans are prepared after consulting with senior faculty members and following the academic calendar prepared and distributed by the University. The Academic Calendar is circulated by the office of Dean Academic of the University twice in a academic session (Once every Semester). The academic calendar schedule is strictly adhered by the department in order to plan all the departmental academic activities.