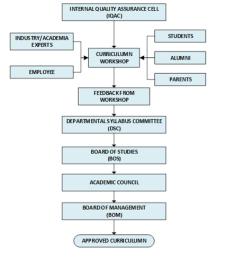

## $\textbf{1.4 State the process for defining the Vision and Mission of the Department, and PEOs of the program} \ (15)$

Total Marks 15.00

Institute Marks: 15.00

The vision and mission of the department are designed through a cumulative process of consulting all stakeholders of the department. It is ensured that the departments vision and mission must be parallelized with the vision and mission of the university. The steps involved in defining the vision. Mission and PEOs are given below.

- Step 1 A committee is set up to propose the vision, mission, PEOs of the department.
- Step 2 An workshop is conducted at the institute level organised by IQAC/ Dean, Academics/Dean, PGSR.
- Step 3 The suggestions from Stake holders (Expert members, alumni, Faculties, students and parents) are considered while finalizing the vision, mission and PEOs of the department.
- Step 4 The suggested draft of the vision, mission and PEOs is put in the meeting of Board of Studies (BoS) for their recommendations.
- Step 5 The modified vision, mission and PEOs document is passed through the academic council meeting for necessary suggestions.
- Step 6 The final vision, mission and PEOs are put on the Board of Management (BoM) meeting for their approval.

Step 4: The IQAC conducts a curriculum workshop in every four years with the stake holders. The cell collects feedback, suggestions, and modifications from stakeholders and submits the same to the Departmental Syllabus Committee (DSC) to prepare/modify the curriculum.

Step 5: The DSC members analyse whether the curriculum meets the desired program outcome and program specific outcome. If necessary, it will suggest the introduction of new electives and one credit courses to meet specific program or program specific outcome.

Step 6: The views expressed by DSC will be expressed in the Board of Studies (BoS). The BoS members will analyse the recommendation so

that the contents fulfil all the statutory requirements, else it is again returned for review.

Step 7: Redrafting the curriculum is made on the basis of valuable comments of BoS, the final draft is sent for Academic Council approval.

Step 8: Taking the comments from the members of Academic Council into consideration, final draft syllabus is put to the approval of Board of Management.

Step 9: The approved curriculum is circulated to various stakeholders for implementation.

2.2 Teaching-Learning Processes (70)

Total Marks 70.00

 $\textbf{2.2.1 Describe Processes followed to improve quality of Teaching \& Learning} \ (15)$ 